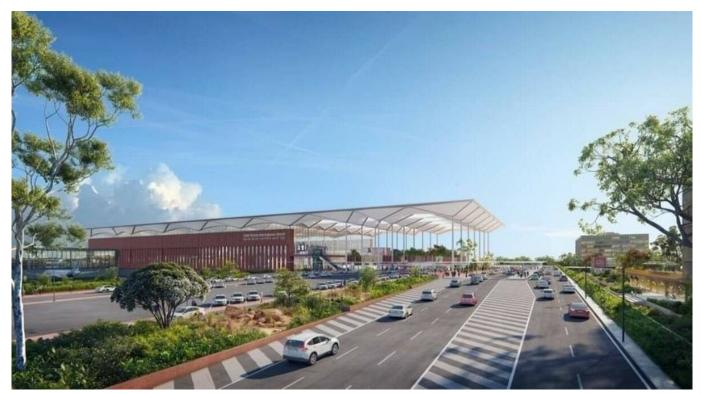

The third phase of the currently under construction Noida International Airport in Jewar will begin land acquisition by the Yamuna Motorway Industrial Development Authority (YEIDA) by the end of September of this year.

The Social Impact Assessment (SIA) of this has been announced by the Uttar Pradesh government.

The Authority's CEO, Arun Vir Singh, said that the SIA will be completed by August 30 and other processes, including the approval of the SIA report, are likely to be done by September, paving the way for land acquisition to begin in September-October.

Over 2,000 hectares of land is to be acquired in the third phase.

According to the notification, the SIA will be conducted by the Gautam Buddha University, Greater Noida, under the provisions of The Right to Fair Compensation and Transparency in Land Acquisition, Rehabilitation, and Resettlement Act, 2013, and it will be completed by August 30, 2023.